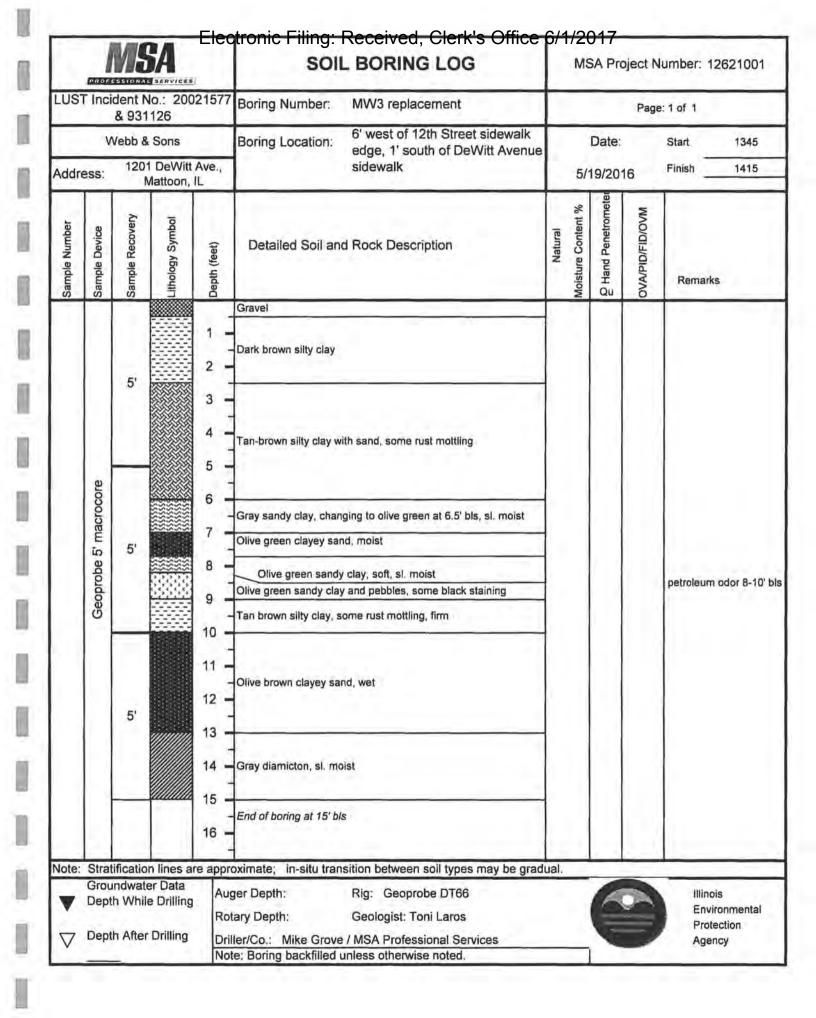

TOTAL PROPOSED BUDGET = \$ 244,119.62

| E. | INVESTIGATION | COSTS |
|----|---------------|-------|
|    |               |       |

| hod I_ |                 | Metho     | od II     | _          | Method                    | 111                           | Not Applica                                                                  | ble_X_            |
|--------|-----------------|-----------|-----------|------------|---------------------------|-------------------------------|------------------------------------------------------------------------------|-------------------|
| Bori   | ngs which are   | e to be o | complete  | ed as more | nitoring we<br>d here. An | lls should be<br>indication n | g usage, and other<br>e listed here. Cos<br>nust be made as to<br>pathways). | sts associated wi |
| _2     | _borings to     | 15        | feet =    | 30         | _ feet to b               | e bored for r                 | nonitoring wells                                                             |                   |
| _1     | _borings to     | 6         | feet =    | 6          | _ feet to b               | e bored for                   | FACO parameter                                                               | s                 |
| _      | _borings to     |           | feet =    |            | _ feet to b               | e bored for_                  |                                                                              |                   |
| _      | _borings to     |           | feet =    |            | feet to b                 | e bored for_                  |                                                                              |                   |
| _      | _borings to     |           | feet =    |            | _ feet to b               | e bored for_                  |                                                                              |                   |
|        |                 |           | - 7       | Total Fee  | t to be Bor               | ed: 36                        |                                                                              |                   |
|        | Borings:        |           |           | feet x \$_ |                           | per foo                       | t = \$                                                                       | (0                |
|        | Hours:          |           |           | x \$       |                           | per hou                       | ır = \$                                                                      |                   |
| _      | _borings thr    | ough      |           |            |                           |                               | t bedrock to be b                                                            | ored              |
| Bori   | ngs:            | _ Ft bed  | drock x   | s          |                           | er fi bedroc                  | k = \$                                                                       | (0                |
|        | Hours           | x S       |           | per        | Hour = \$_                |                               |                                                                              |                   |
|        | #               | of Mol    | bilizatio | ns @ \$_   |                           | per n                         | nobilization = \$_                                                           |                   |
| Ot     | her Costs       |           |           |            |                           | Number of Units               | Unit Cost                                                                    | Total Cost        |
| Dr     | illing - Hollo  | w Stem    | Auger (   | MW rep     | lacement)                 | 1 LS                          | 1,541.85/LS                                                                  | 1,541.85          |
| Mo     | onitoring wel   | install   | ation     |            |                           | 30 ft                         | 16.96/ft                                                                     | 508.80            |
| Dr     | illing - direct | push fo   | or TACC   | ) parame   | ters                      | 1 LS                          | 1,200.00/LS                                                                  | 1,200.00          |
|        |                 |           |           |            |                           |                               |                                                                              |                   |
|        |                 |           |           |            |                           |                               |                                                                              |                   |