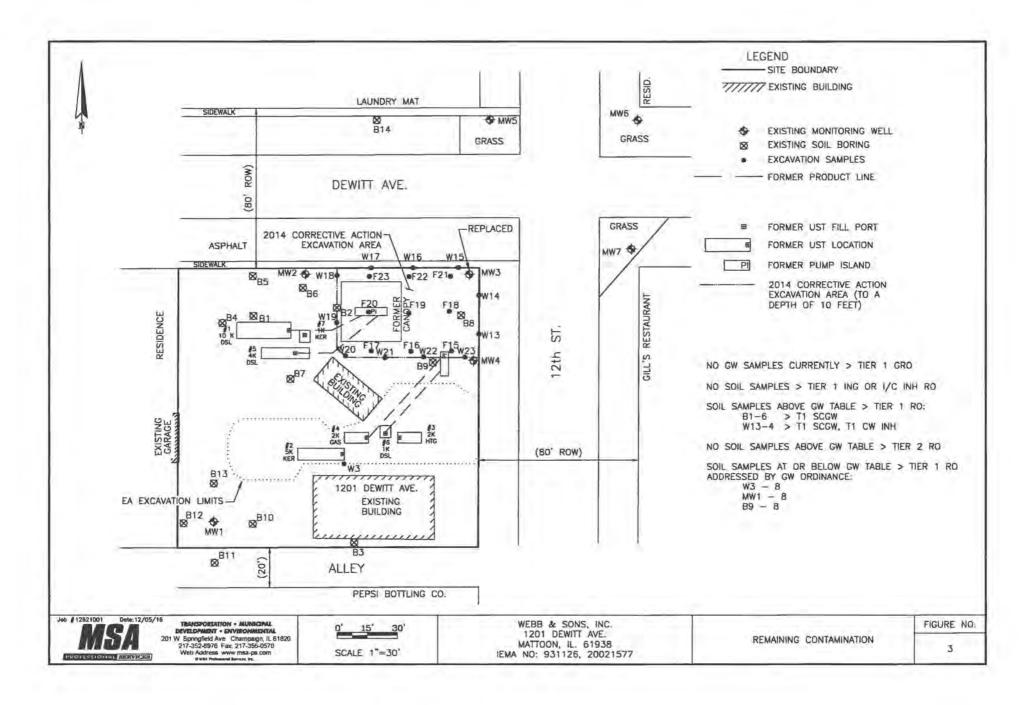

TOTAL PROPOSED BUDGET = \$ 244,119.62

| E. | INVESTIGATION | COSTS |
|----|---------------|-------|
|    |               |       |

| hod I_ |                 | Metho     | od II     | _          | Method                    | 111                           | Not Applica                                                                  | ble_X_            |
|--------|-----------------|-----------|-----------|------------|---------------------------|-------------------------------|------------------------------------------------------------------------------|-------------------|
| Bori   | ngs which are   | e to be o | complete  | ed as more | nitoring we<br>d here. An | lls should be<br>indication n | g usage, and other<br>e listed here. Cos<br>nust be made as to<br>pathways). | sts associated wi |
| _2     | _borings to     | 15        | feet =    | 30         | _ feet to b               | e bored for r                 | nonitoring wells                                                             |                   |
| _1     | _borings to     | 6         | feet =    | 6          | _ feet to b               | e bored for                   | FACO parameter                                                               | s                 |
| _      | _borings to     |           | feet =    |            | _ feet to b               | e bored for_                  |                                                                              |                   |
| _      | _borings to     |           | feet =    |            | feet to b                 | e bored for_                  |                                                                              |                   |
| _      | _borings to     |           | feet =    |            | _ feet to b               | e bored for_                  |                                                                              |                   |
|        |                 |           | - 7       | Total Fee  | t to be Bor               | ed: 36                        |                                                                              |                   |
|        | Borings:        |           |           | feet x \$_ |                           | per foo                       | t = \$                                                                       | (0                |
|        | Hours:          |           |           | x \$       |                           | per hou                       | ır = \$                                                                      |                   |
| _      | _borings thr    | ough      |           |            |                           |                               | t bedrock to be b                                                            | ored              |
| Bori   | ngs:            | _ Ft bed  | drock x   | s          |                           | er fi bedroc                  | k = \$                                                                       | (0                |
|        | Hours           | x S       |           | per        | Hour = \$_                |                               |                                                                              |                   |
|        | #               | of Mol    | bilizatio | ns @ \$_   |                           | per n                         | nobilization = \$_                                                           |                   |
| Ot     | her Costs       |           |           |            |                           | Number of Units               | Unit Cost                                                                    | Total Cost        |
| Dr     | illing - Hollo  | w Stem    | Auger (   | MW rep     | lacement)                 | 1 LS                          | 1,541.85/LS                                                                  | 1,541.85          |
| Mo     | onitoring wel   | install   | ation     |            |                           | 30 ft                         | 16.96/ft                                                                     | 508.80            |
| Dr     | illing - direct | push fo   | or TACC   | ) parame   | ters                      | 1 LS                          | 1,200.00/LS                                                                  | 1,200.00          |
|        |                 |           |           |            |                           |                               |                                                                              |                   |
|        |                 |           |           |            |                           |                               |                                                                              |                   |